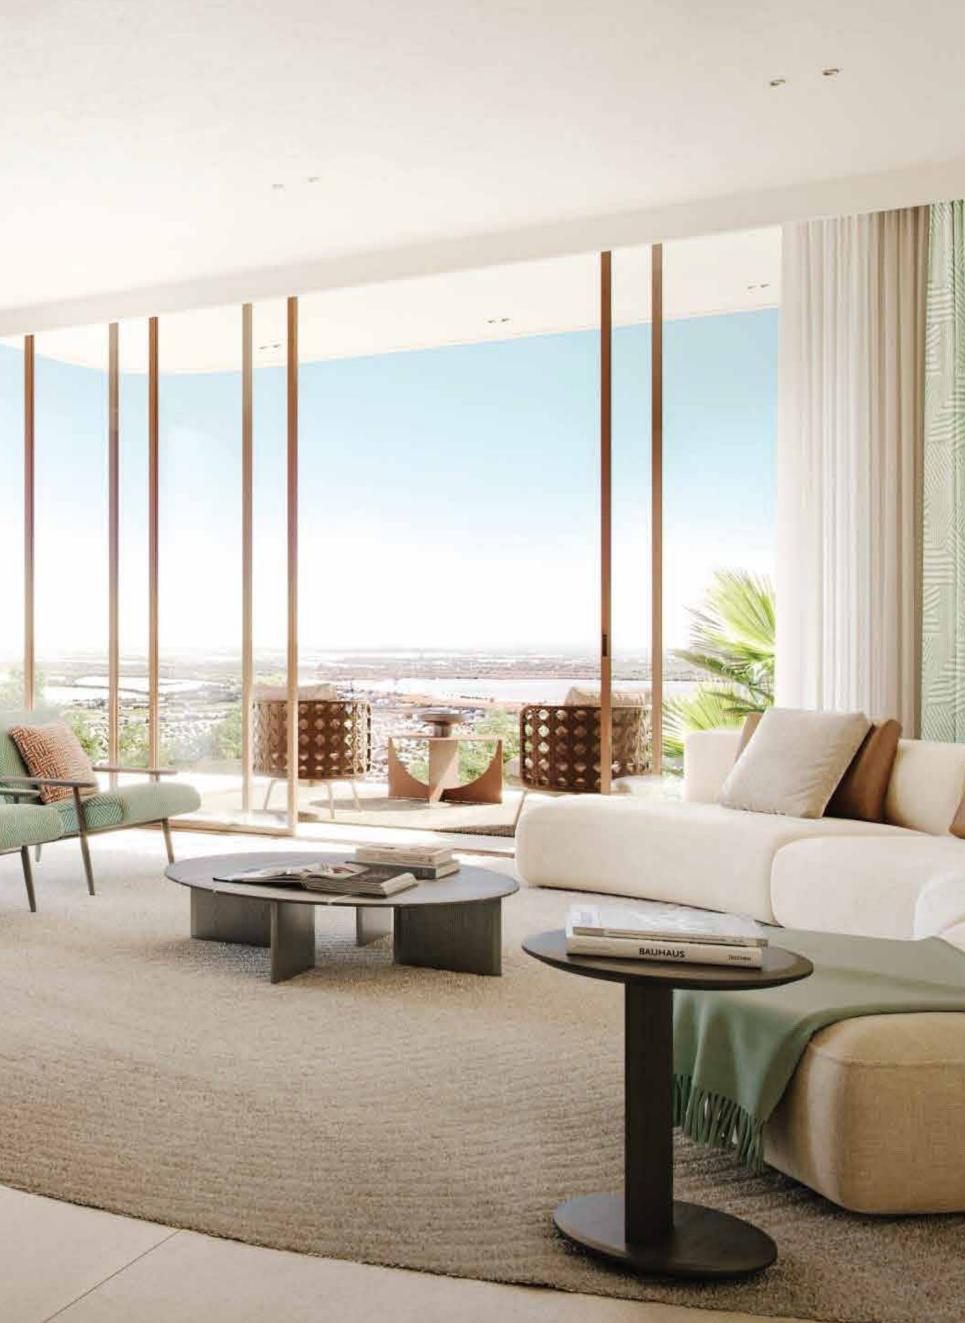

## A HOME THAT REFLECTS THE SKY

The interior design of Solea is inspired by the golden hour at sunset, creating warm, elegant spaces filled with soft natural light.

## SPACES DESIGNED FOR CONNECTION AND COMFORT