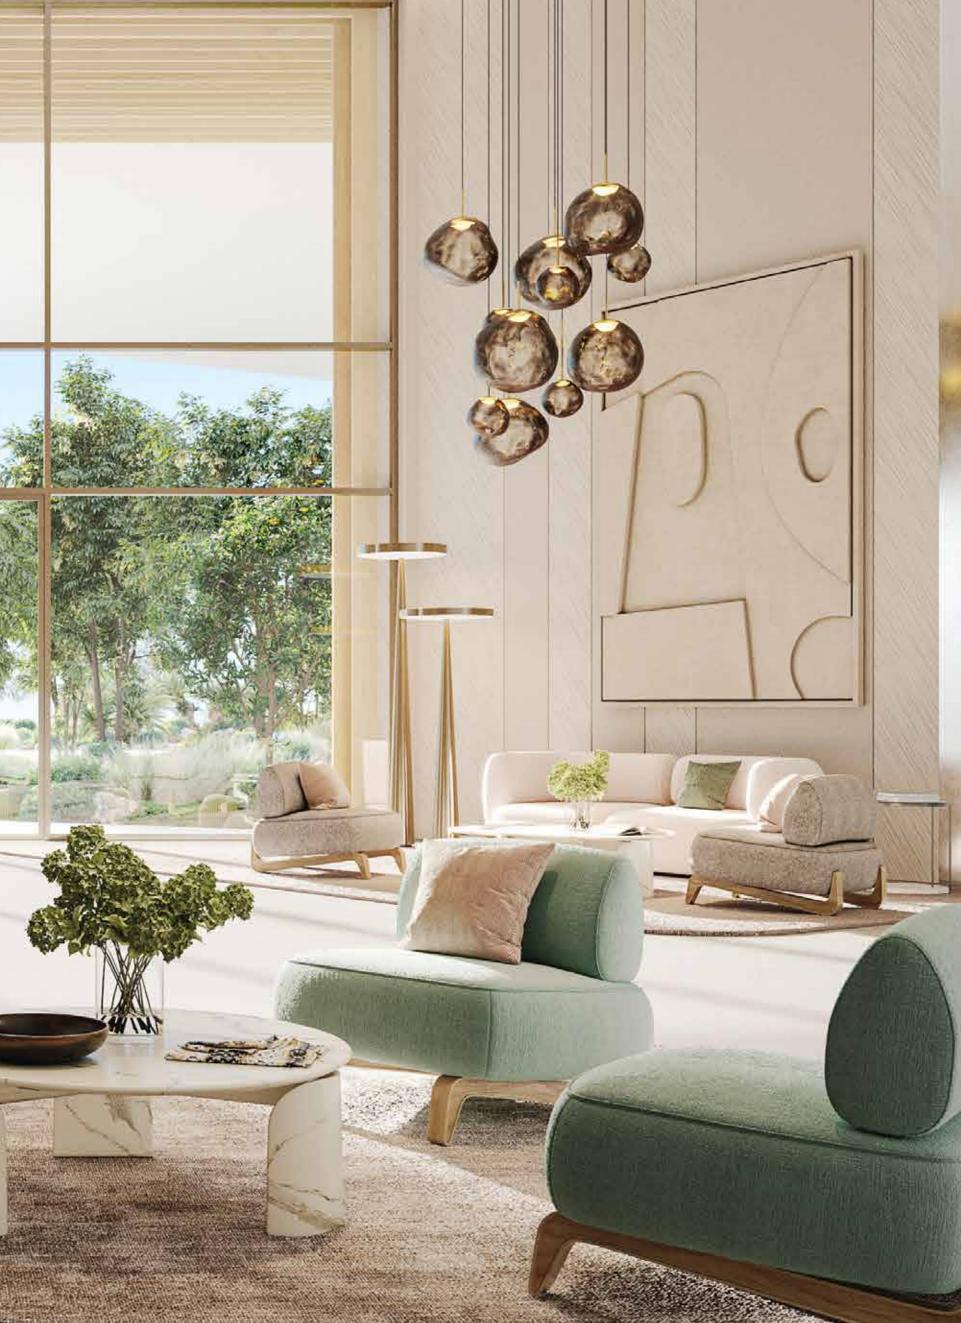

## A HOME THAT REFLECTS THE SKY

The interior design of Solea is inspired by the golden hour at sunset, creating warm, elegant spaces filled with soft natural light.

## SPACES DESIGNED FOR CONNECTION AND COMFORT