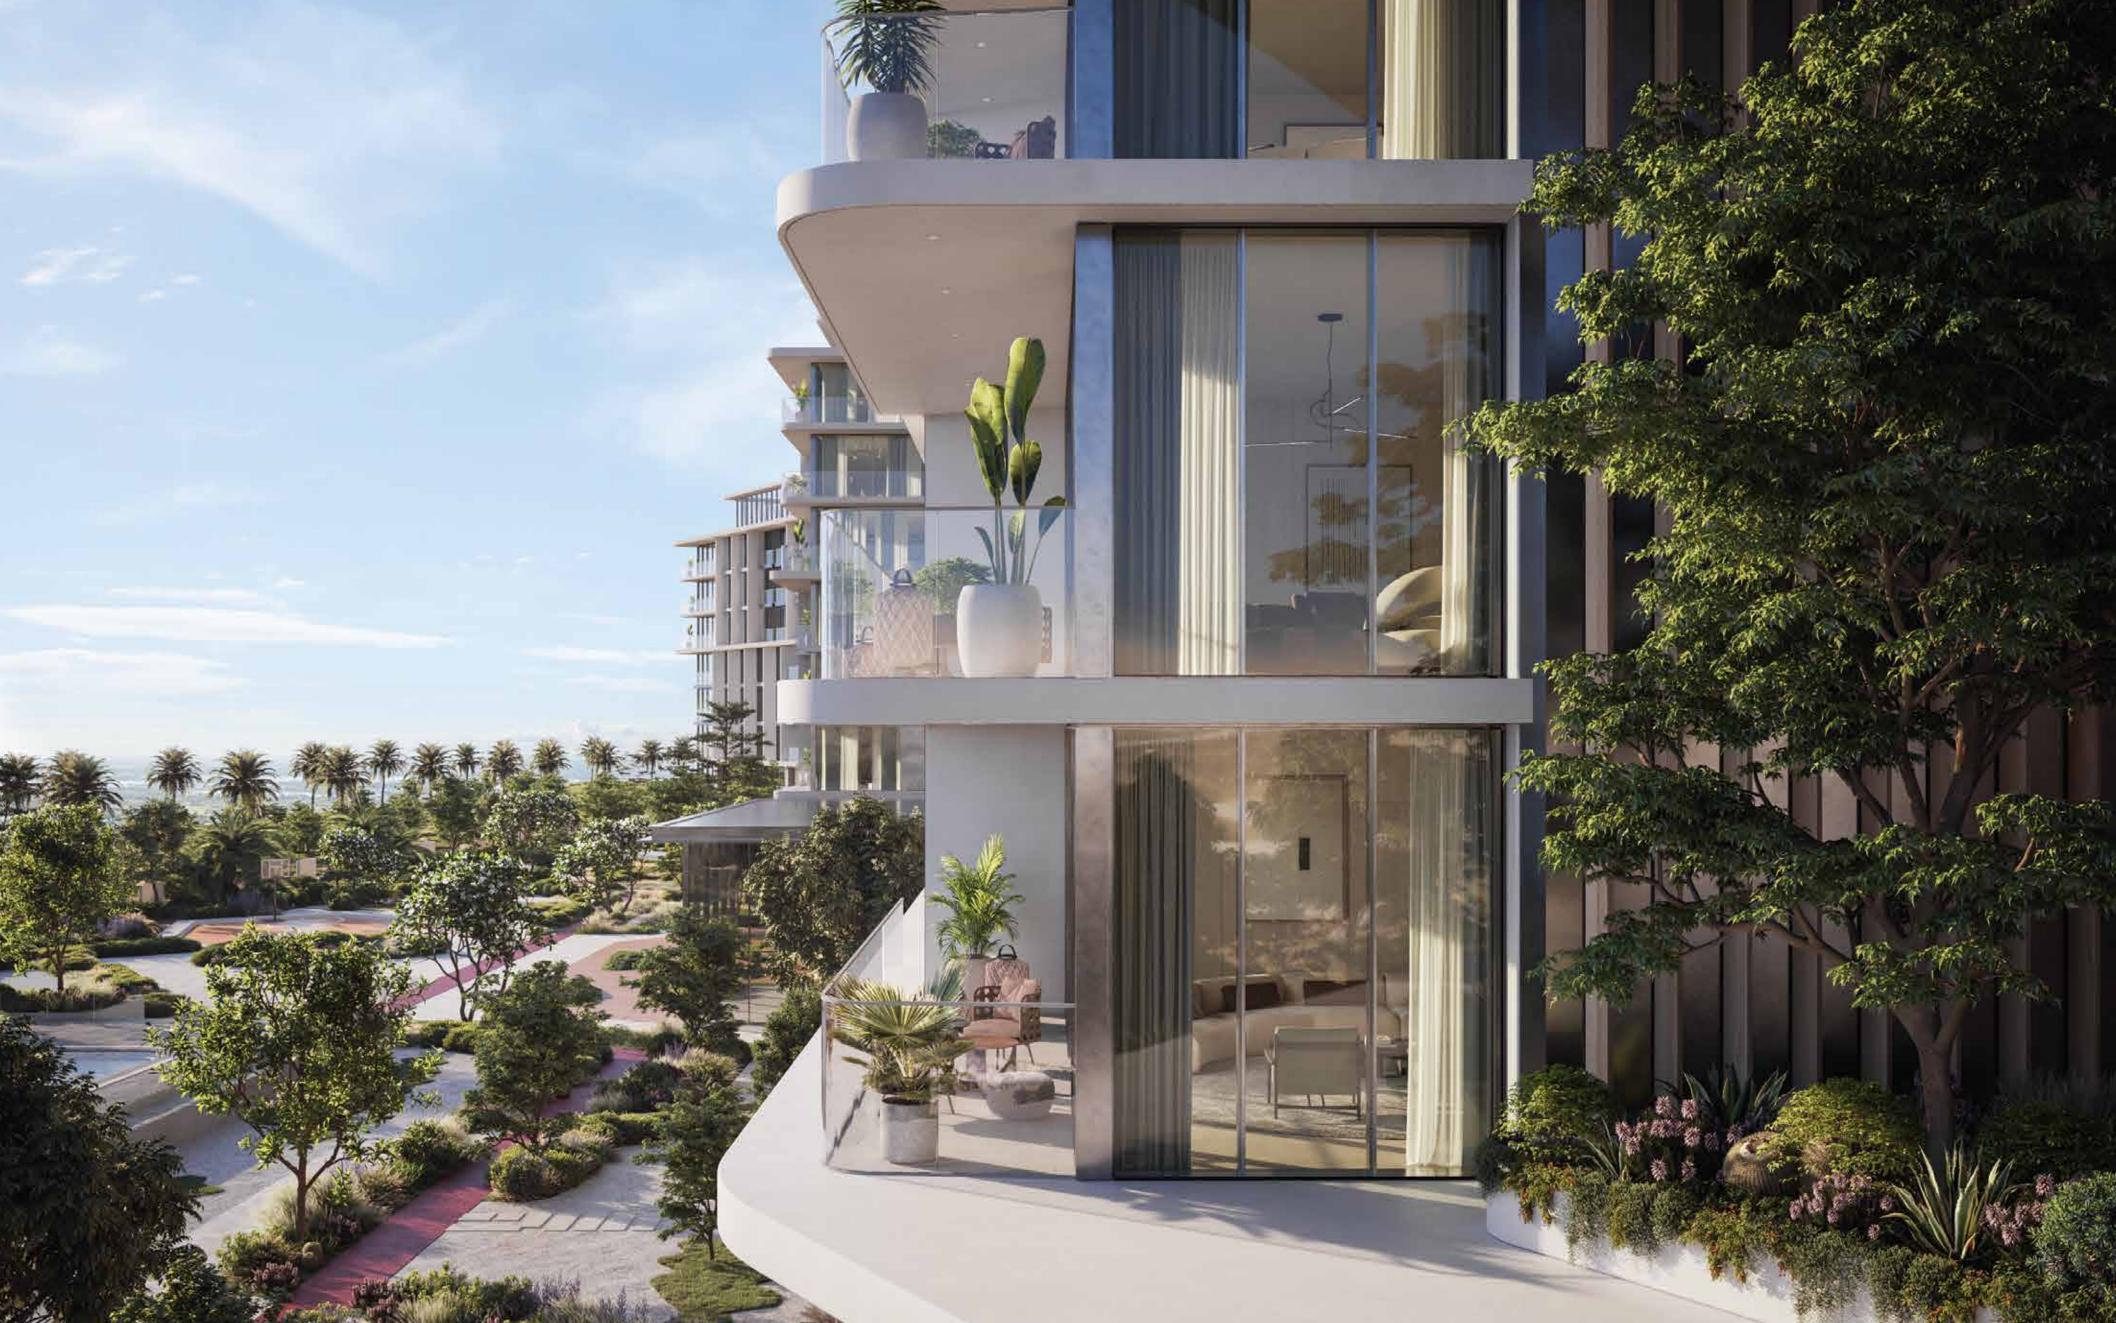

## ARCHITECTURAL DESIGN PHILOSOPHY

SOLEA follows a smart and efficient linear volumetric design, creating a perfect balance between functionality and beauty.

 Four interconnected buildings, arranged in a tongue-and-groove structure to maximize space and enhance architectural harmony.

 A focus on outdoor living, with landscaped gardens, pools, and shared community spaces at different levels that encourage social interaction and relaxation.

- A layout that ensures privacy, carefully positioning apartments to prevent direct views into neighboring homes while maintaining stunning, unobstructed views of the surrounding scenery.