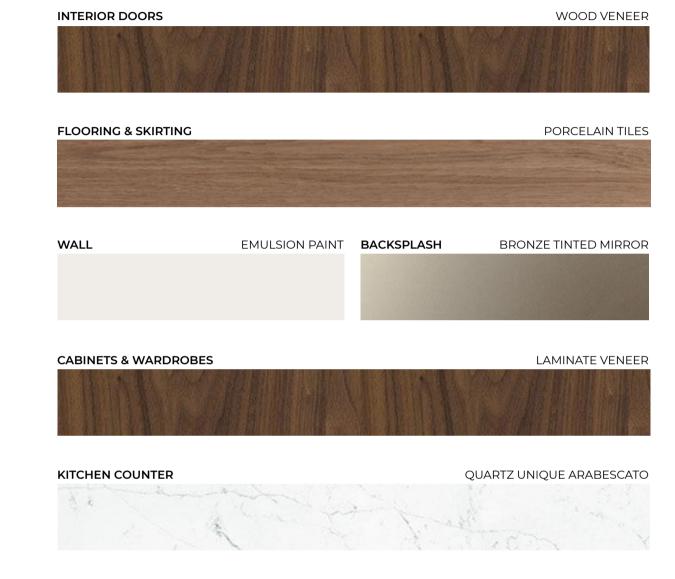

# SIGNATURE FINISHES

MATERIALS FINISHES
(LIVING, DINING, BEDROOMS,
CORRIDORS & KITCHENS)

MATERIALS FINISHES
(GUEST TOILETS & BATHROOMS)

WALL CERAMIC TILES

AN ELEGANT DESIGN PHILOSOPHY FLOWS THROUGHOUT GROVE FOUNTAIN VIEWS, BRINGING A SENSE OF DISCERNING STYLE AND SOPHISTICATION TO THE SPACE AROUND YOU. TASTEFUL USE OF COLOURS AND TEXTURES, AS WELL AS SUSTAINABLE MATERIALS AND HIGH-QUALITY FINISHES, CREATE A UNIQUE EXPRESSION OF PREMIUM LIVING.